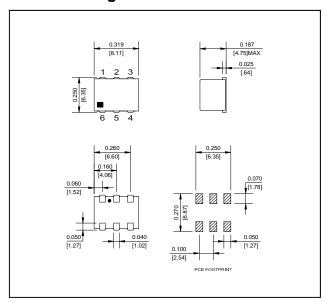

#### SM - 1 Package

## **Pin Configuration**

| Pin No. | Function |
|---------|----------|
| 1       | ГО       |
| 2       | Ground   |
| 3       | Ground   |
| 4       | RF       |
| 5       | IF       |
| 6       | Ground   |