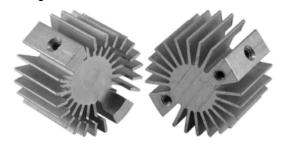

dard heights. It can be configured to customer specifications for length, surface finish, mounting holes, and custom machining.



#### SERIES SPECIFICATIONS

| Heatsink<br>Part Number | Surface<br>Area<br>(in²/mm²) | Weight<br>(oz/g) | Thermal<br>Resistance<br>(°C/W) | Height H<br>(in./mm) |
|-------------------------|------------------------------|------------------|---------------------------------|----------------------|
| SV-LED-314E             | 5.3 / 3,419                  | 0.23 / 6.5       | 9.0                             | 0.55/14              |
| SV-LED-325E             | 9.5 / 6,129                  | 0.41/11.6        | 5.6                             | 0.98/25              |

#### DIMENSIONS



#### **CUSTOMIZED VERSION**

With mounting holes and milled surface SV-LED-214E



#### HOW TO ORDER

### Standard part numbers for SV-LED heatsinks

| Part Number | Description                      | Packaging |
|-------------|----------------------------------|-----------|
| SV-LED-314E | Heatsink, degreased, 14mm height | Bulk      |
| SV-LED-325E | Heatsink degreased, 25mm height  | Bulk      |