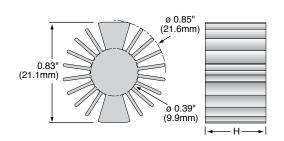

#### SERIES SPECIFICATIONS

| Heatsink<br>Part Number | Surface<br>Area<br>(in²/mm²) | Weight<br>(oz/g) | Thermal<br>Resistance<br>(°C/W) | Height H<br>(in./mm) |
|-------------------------|------------------------------|------------------|---------------------------------|----------------------|
| SV-LED-314E             | 5.3 / 3,419                  | 0.23 / 6.5       | 9.0                             | 0.55/14              |
| SV-LED-325E             | 9.5 / 6,129                  | 0.41/11.6        | 5.6                             | 0.98/25              |

#### DIMENSIONS