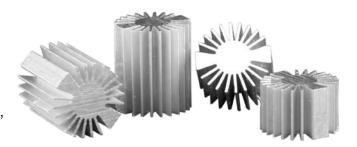

## **Heatsinks For Power LED Modules**

Ohmite introduces the SV-LED Series, high performance, low cost, configurable, scalable and compact power heatsink for LED modules. This powerful, high aspect ratio heatsink comes in two standard heights. It can be configured to customer specifications for length, surface finish, mounting holes, and custom machining.