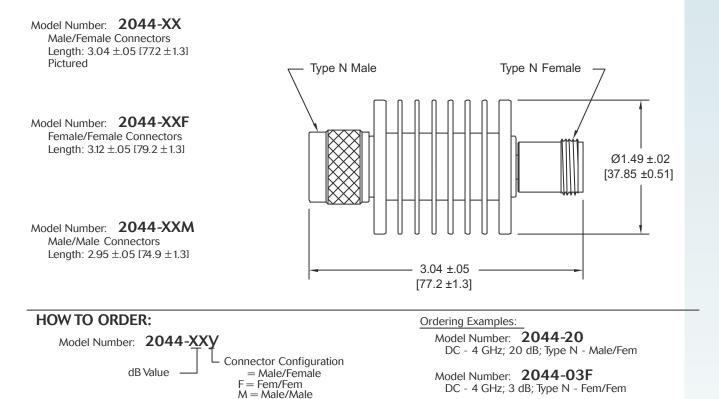

## **SPECIFICATIONS:**

Model 2044

| Electrical:<br>Frequency Range<br>Standard dB Values*<br>Attenuation Accuracy<br>1 - 10 dB | 1-10, 20, & 30 dB<br>In 1 dB Increments<br>±0.50 dB          |
|--------------------------------------------------------------------------------------------|--------------------------------------------------------------|
| 20 & 30 dB                                                                                 | ±0.75 dB                                                     |
| VSWR                                                                                       | 1.15:1 Max.                                                  |
| Input Power                                                                                | 20 Watts Avg. @ 25°C<br>Derated Linearly to 4 Watts @ +125°C |
| Peak Power                                                                                 | (5uSec Pulse, .05% Duty Cycle)                               |
| Operating Temp Range                                                                       |                                                              |
| Mechanical:                                                                                |                                                              |
| Type N Connectors                                                                          | Passivated Stainless Steel                                   |
| Conductors<br>Housing                                                                      |                                                              |

A passion for performance.

RoHS Compliant

Note: Dimensions in Brackets are Expressed in Millimeters and are for Reference Only. \*Other dB values are also available. Units that operate over a more specific frequency band and/or offer very low return loss (VSWR) are available.