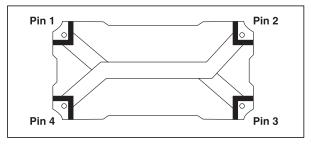

### **Pin Configuration**

|    | Pin 1      | Pin 2      | Pin 3      | Pin 4      |
|----|------------|------------|------------|------------|
| #1 | Input      | Isolated   | -3dB, -90° | -3dB, 0°   |
| #2 | Isolated   | Input      | -3dB, 0°   | -3dB, -90° |
| #3 | -3dB, -90° | -3dB, 0°   | Input      | Isolated   |
| #4 | -3dB, 0°   | -3dB, -90° | Isolated   | Input      |