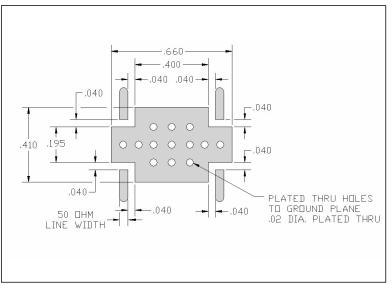

### **Mounting Footprint**

Available on Tape and Reel for Pick and Place Manufacturing.

Sales Desk USA: Voice: (800) 544-2414 Fax: (315) 432-9121 Sales Desk Europe: Voice: (+44) 23 92 232392 Fax: (+44) 23 92 251369