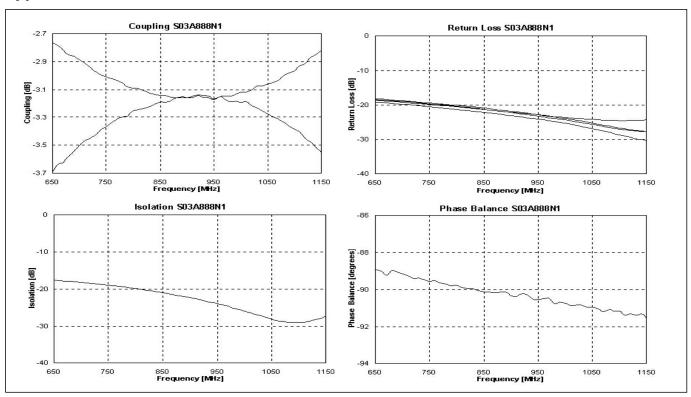

| Insert. Loss<br>dB Max | VSWR<br>Max: 1       |  |  |
| 815 - 960                 | 20                        | 0.23                   | 1.25                 |  |  |
| Amp. Bal.<br>dB Max       | Phase Bal.<br>Degrees Max | Temp.<br><i>°C</i>     | Power  Avg. CW Watts |  |  |
| ±0.30                     | 3                         | -55 to +85             | 100                  |  |  |

Specifications subject to change without notice.

### **Outline Drawing**



VER. 2/7/02

THE OWNER OF THE OWNER OWNER OF THE OWNER OWNER

Available on Tape and Reel for Pick and Place Manufacturing.

Sales Desk USA: Voice: (800) 544-2414 Fax: (315) 432-9121 Sales Desk Europe: Voice: (+44) 23 92 232392 Fax: (+44) 23 92 251369



## Model S03A888N1



#### www.anaren.com



### **Typical Performance**



### **Pin Configuration**



|    | Pin 1      | Pin 2      | Pin 3      | Pin 4      |
|----|------------|------------|------------|------------|
| #1 | Input      | Isolated   | -3dB, -90° | -3dB, 0°   |
| #2 | Isolated   | Input      | -3dB, 0°   | -3dB, -90° |
| #3 | -3dB, -90° | -3dB, 0°   | Input      | Isolated   |
| #4 | -3dB, 0°   | -3dB, -90° | Isolated   | Input      |

### **Mounting Footprint**



Available on Tape and Reel for Pick and Place Manufacturing.





Sales Desk USA: Voice: (800) 544-2414 Fax: (315) 432-9121 Sales Desk Europe: Voice: (+44) 23 92 232392 Fax: (+44) 23 92 251369