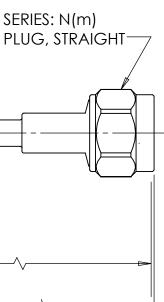

| ocument, including the design configuration                                                                                                                 | 7                                                                     |                |                                                |                                                         |                                                                                                                                          |                                     | REV.                                         | DESCRIPTION                                          | DATE                                                                             | APPRC                     |
|-------------------------------------------------------------------------------------------------------------------------------------------------------------|-----------------------------------------------------------------------|----------------|------------------------------------------------|---------------------------------------------------------|------------------------------------------------------------------------------------------------------------------------------------------|-------------------------------------|----------------------------------------------|------------------------------------------------------|----------------------------------------------------------------------------------|---------------------------|
| ocument, including the design, configuration and<br>led herein are the sole, confidential and propriet<br>orporation. Reproduction or use thereof, in whole | hole or part, is prohibited                                           |                |                                                |                                                         |                                                                                                                                          |                                     | -                                            | ORIGINAL ISSUE                                       | 12/15/11                                                                         | AN                        |
| ut the prior written consent of TRU Corporation                                                                                                             | n.                                                                    |                |                                                |                                                         |                                                                                                                                          |                                     | A                                            | CHANGE PER ECO-421                                   |                                                                                  | TR                        |
|                                                                                                                                                             | SERIES: N(m)<br>PLUG, STRAIGHT                                        | /SHRINK SLEEVE |                                                | YWW<br>ICATION<br>RKER<br>, TRU TEST<br>:0.25 IN<br>FT) | SH                                                                                                                                       | RINK SLEE                           | VE                                           | SERIES: N(m)<br>PLUG, STRAIGHT<br>3.15)              |                                                                                  | 7                         |
|                                                                                                                                                             |                                                                       |                |                                                |                                                         |                                                                                                                                          |                                     |                                              |                                                      |                                                                                  |                           |
| DIMENSIONS AF                                                                                                                                               | VISE SPECIFIED; ALL<br>RE REFERENCE ONLY.<br>FCIFICATIONS:            |                | MATERIAL                                       |                                                         | DO NOT SCALE DRAWING<br>UNLESS OTHERWISE SPECIFIED:<br>DIMENSIONS ARE IN INCHES                                                          | DRAWN<br>MVC<br>ENG APPR.<br>AM     | DATE<br>12/06/11<br>DATE<br>12/06/11         | EXPERIENCE. TRU INNOVATION.                          | TRU Corpora<br>245 Lynnfield<br>Peabody, MA                                      | ation<br>d St,<br>A 01960 |
| <ol> <li>1. UNLESS OTHERW<br/>DIMENSIONS AF</li> <li>2. ELECTRICAL SPE<br/>FREQUENCY<br/>VSWR MAX: 1</li> </ol>                                             | RE REFERENCE ONLY.<br>ECIFICATIONS:<br>RANGE: .05 TO 18 GHz<br>1.35:1 |                | MATERIAL                                       |                                                         | UNLESS OTHERWISE SPECIFIED:<br>DIMENSIONS ARE IN INCHES<br>TOLERANCES:<br>FRACTIONS: ±1/64<br>.XX : ±.01<br>.XXX: ±.005<br>ANGLES: ±1/2' | MVC<br>ENG APPR.                    | 12/06/11<br>DATE                             | experience. TRU INNOVATION.<br>TITLE:                | TRU Corpora<br>245 Lynnfield<br>Peabody, MA<br>ABLE ASSEMBLY<br>rest18-Nm-Nm-3.0 |                           |
| <ol> <li>1. UNLESS OTHERW<br/>DIMENSIONS AF</li> <li>2. ELECTRICAL SPE<br/>FREQUENCY<br/>VSWR MAX: 1</li> </ol>                                             | RE REFERENCE ONLY.<br>ECIFICATIONS:<br>RANGE: .05 TO 18 GHz           |                | MATERIAL<br>COMMENTS:<br>surface area: sq inch | weight: Ibs                                             | UNLESS OTHERWISE SPECIFIED:<br>DIMENSIONS ARE IN INCHES<br>TOLERANCES:                                                                   | MVC<br>ENG APPR.<br>AM<br>MFG APPR. | 12/06/11<br>DATE<br>12/06/11<br>DATE<br>DATE | EXPERIENCE. THU INNOVATION.<br>TITLE:<br>CA<br>TRUTO | ABLE ASSEMBLY                                                                    |                           |