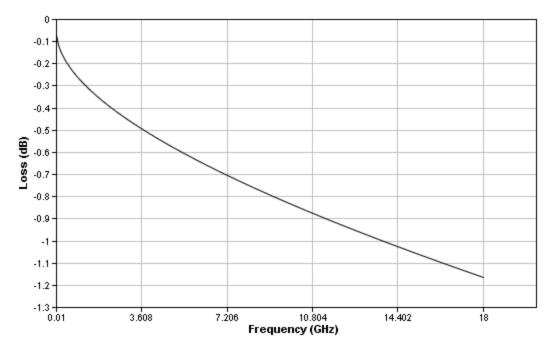

tor options to satisfy the needs of most RF applications from DC to 67 GHz. Applications using these high performance interconnects vary from general purpose lab to military installations on airborne, naval, and land platforms.

#### Specifications

| 18             |
|----------------|
| 50             |
| Solid          |
| 1.4            |
| 0.85           |
| -55 to 125     |
| 0.140<br>(3.6) |
| 1<br>(25.4)    |
| 11<br>(36.1)   |
| 50             |
| -1.1638        |
| -1.3216        |
| 1.35:1         |
| -16.53         |
|                |



#### **Key Features**

- Optimized electrical performance
- Flexible
- High-frequency options (up to 67 GHz)

#### Key Benefits

- Increased signal fidelity
- Easy to route/install
- Broad bandwidth capability

### **Typical Insertion Loss**







#### **Connector A**

Type: Straight, Family: SMA, Sex: Pin (Plug)





Type: Straight, Family: SMA, Sex: Pin (Plug)



Phone (In USA) : 1-800-445-GORE (800-445-4673) Phone (outside the US) : +1/302-292-5100 The data in this datasheet applies to standard GORE & Microwave / RF Cable Assemblies and performance may vary based on specific application conditions.