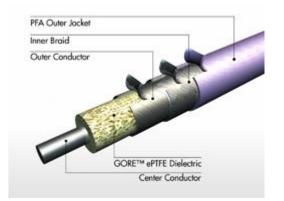

GORE<sup>™</sup> Microwave Assemblies provide superior insertion loss, phase stability, and shielding effectiveness. These assemblies offer proven solutions for your low loss, high density, wide bandwidth or high power applications. Gore offers a variety of standard cable and connector options to satisfy the needs of most RF applications from DC to 67 GHz. Applications using these high performance interconnects vary from general purpose lab to military installations on airborne, naval, and land platforms.