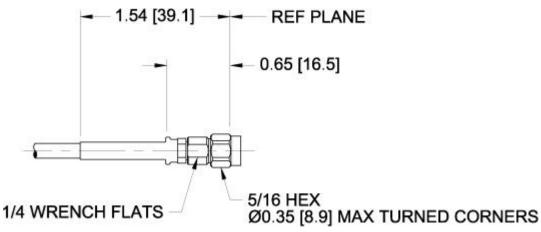

#### **Connector A**

Type: Straight, Family: SMA, Sex: Pin (Plug)

Type: Straight, Family: SMA, Sex: Pin (Plug)

Phone (In USA) : 1-800-445-GORE (800-445-4673) Phone (outside the US) : +1/302-292-5100 The data in this datasheet applies to standard GORE & Microwave / RF Cable Assemblies and performance may vary based on specific application conditions.