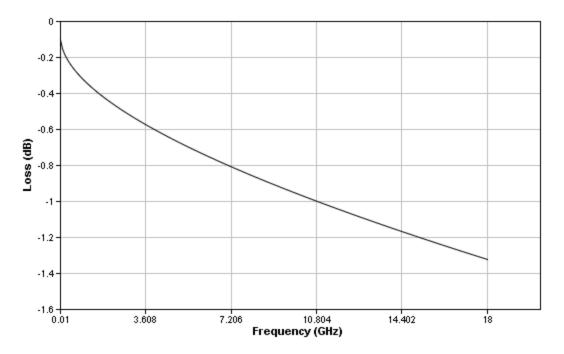

options to satisfy the needs of most RF applications from DC to 67 GHz. Applications using these high performance interconnects vary from general purpose lab to military installations on airborne, naval, and land platforms.

#### Specifications

| 18             |
|----------------|
| 50             |
| Solid          |
| 1.4            |
| 0.85           |
| -55 to 125     |
| 0.140<br>(3.6) |
| 1<br>(25.4)    |
| 11<br>(36.1)   |
| 50             |
| -1.1638        |
| -1.3216        |
| 1.35:1         |
| -16.53         |
|                |



#### **Key Features**

- Optimized electrical performance
- Flexible
- High-frequency options (up to 67 GHz)

#### Key Benefits

- Increased signal fidelity
- Easy to route/install
- Broad bandwidth capability

### **Typical Insertion Loss**







#### **Connector A**

Type: Straight, Family: SMA, Sex: Pin (Plug)





Type: Straight, Family: SMA, Sex: Pin (Plug)



Phone (In USA) : 1-800-445-GORE (800-445-4673) Phone (outside the US) : +1/302-292-5100 The data in this datasheet applies to standard GORE & Microwave / RF Cable Assemblies and performance may vary based on specific application conditions.