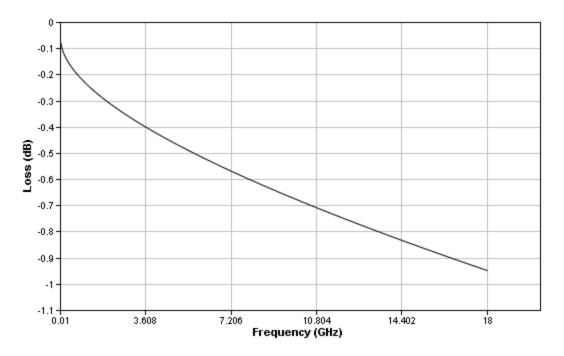

#### Specifications

| 18             |
|----------------|
| 50             |
| Solid          |
| 1.4            |
| 0.85           |
| -55 to 125     |
| 0.290<br>(7.4) |
| 1.5<br>(38.1)  |
| 36<br>(118.1)  |
| 50             |
| -0.8046        |
| -0.9473        |
| 1.35:1         |
| -16.53         |
|                |

# **Typical Insertion Loss**