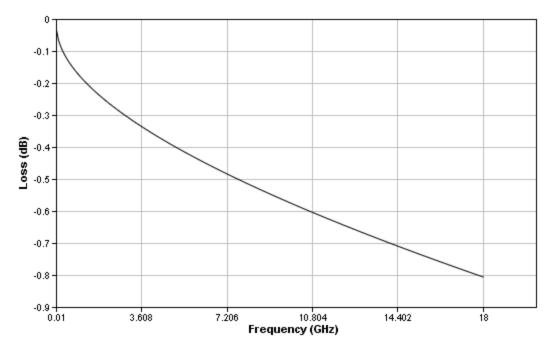

#### Specifications

| 18             |
|----------------|
| 50             |
| Solid          |
| 1.4            |
| 0.85           |
| -55 to 125     |
| 0.290<br>(7.4) |
| 1.5<br>(38.1)  |
| 36<br>(118.1)  |
| 50             |
| -0.8046        |
| -0.9473        |
| 1.35:1         |
| -16.53         |
|                |

# **Typical Insertion Loss**