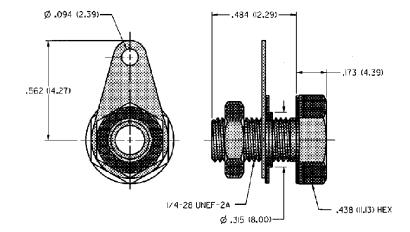

## **Banana Jack - Insulated Pierced Lug Terminal**

INCHES (MILLIMETERS)
CUSTOMER DRAWINGS AVAILABLE UPON REQUEST

**SPECIFICATIONS** 

Contact: Brass per QQ-B-626D

Finish: Nickel

Hex Head: Molded phenolic

Hardware: Nickel plated nut, fiber insulating washer

and stamped tin plated solder terminal

(unassembled)

Panel Thickness: Up to .281 (7.15)

**RATINGS** 

Current: 15 amps

Breakdown Voltage: 1500 Vrms minimum † Contact Resistance: 0.010 ohms maximum

Contact-To-Panel: 2.4 pF nominal