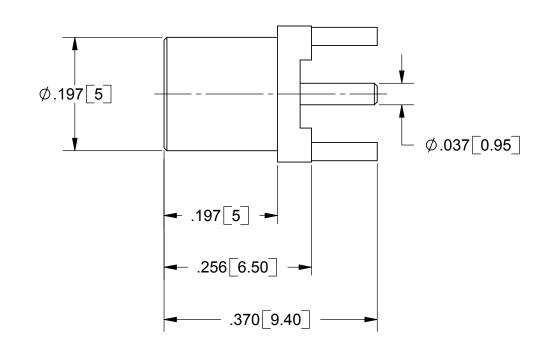

## **MATERIAL**:

BODY: BRASS PER ASTM B16, ALLOY UNS No. C36000

BERYLLIUM COPPER PER ASTM B196, ALLOY No. UNS C17300, TD04 CONTACT:

PTFE PER ASTM D1710, TYPE I, GRADE 1, CLASS B **INSULATOR:** 

FINISH:

BODY.

CONTACT: GOLD PER ASTM B 488, TYPE II,

CODE C, CLASS 0.76; OVER NICKEL PER AMS-QQ-N-290, CLASS 1, .00005" MIN.

**PERFORMANCE:** 

IMPEDANCE: 50 OHMS FREQ. RANGE: DC TO 6.0 GHz

|    | DIMENSIONS ARE IN INCHES TOLERANCE                          |  |  |  |  |  |
|----|-------------------------------------------------------------|--|--|--|--|--|
|    | FRACTIONAL: ±1/64 ANGULAR: X° ±′<br>X°X' +                  |  |  |  |  |  |
|    | DECIMAL: .X ±.030<br>.XX ±.010                              |  |  |  |  |  |
|    | .XXX ±.005                                                  |  |  |  |  |  |
|    | INTERPRET DIMENSIONS AND TOLERANC<br>PER ASME Y14.5M - 1994 |  |  |  |  |  |
| NG | THIRD ANGLE PROJECTION                                      |  |  |  |  |  |