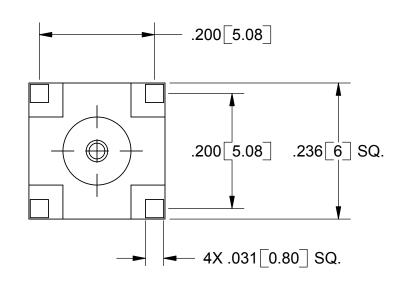

## NOTES:

1. FOR RECOMMENDED FOOTPRINT TO YOUR SPECIFIC PCB, CONTACT SV MICROWAVE SALES DEPARTMENT (sales@svmicro.com, 561-840-1800).

5X Ø.051 1.30 ☐

TITLE:

RECOMMENDED

**MOUNTING HOLES** 

UNLESS OTHERWISE SPECIFIED