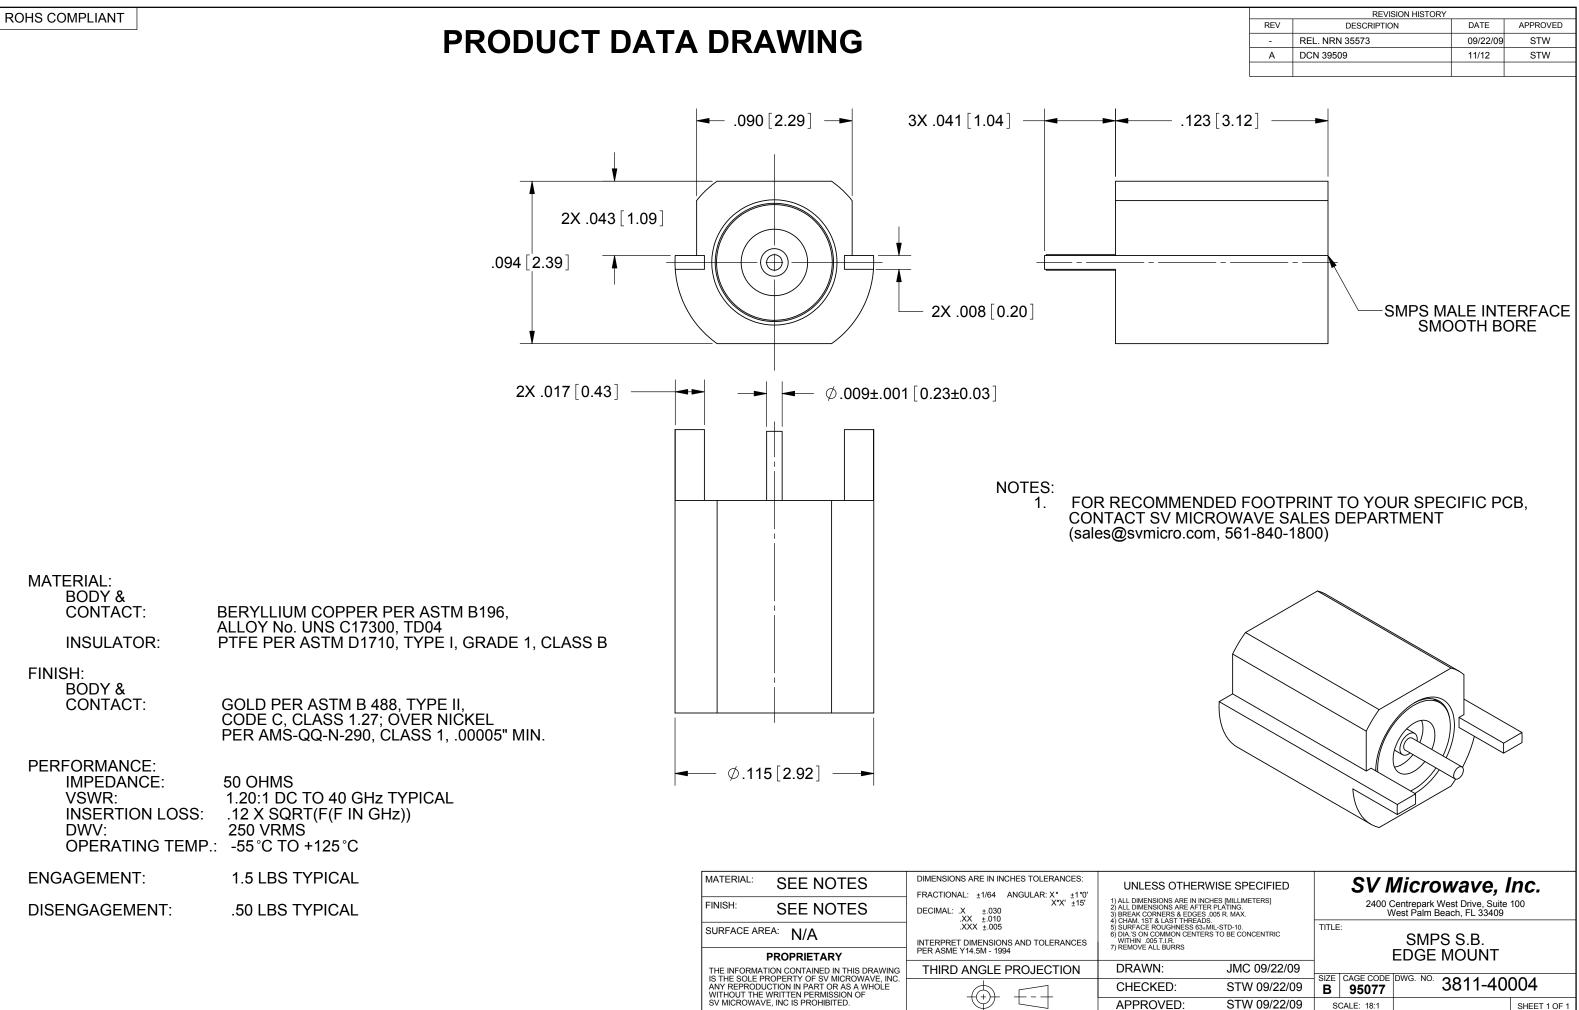

| OTHERWISE SPECIFIED                                                                                                                                                          |              |                                                                    | SV Microwave, Inc. |          |         |              |  |
|------------------------------------------------------------------------------------------------------------------------------------------------------------------------------|--------------|--------------------------------------------------------------------|--------------------|----------|---------|--------------|--|
| VS ARE IN INCHES [MILLIMETERS]<br>VS ARE AFTER PLATING.<br>RS & ELDGES .005 R. MAX.<br>AST THREADS.<br>GINHESS 63-MIL-STD-10.<br>MON CENTERS TO BE CONCENTRIC<br>.R.<br>URRS |              | 2400 Centrepark West Drive, Suite 100<br>West Palm Beach, FL 33409 |                    |          |         |              |  |
|                                                                                                                                                                              |              | SMPS S.B.<br>EDGE MOUNT                                            |                    |          |         |              |  |
|                                                                                                                                                                              | JMC 09/22/09 | l                                                                  |                    |          |         |              |  |
| D:                                                                                                                                                                           | STW 09/22/09 | SIZE<br><b>B</b>                                                   | CAGE CODE<br>95077 | DWG. NO. | 3811-40 | 004          |  |
| ED:                                                                                                                                                                          | STW 09/22/09 | S                                                                  | CALE: 18:1         |          |         | SHEET 1 OF 1 |  |