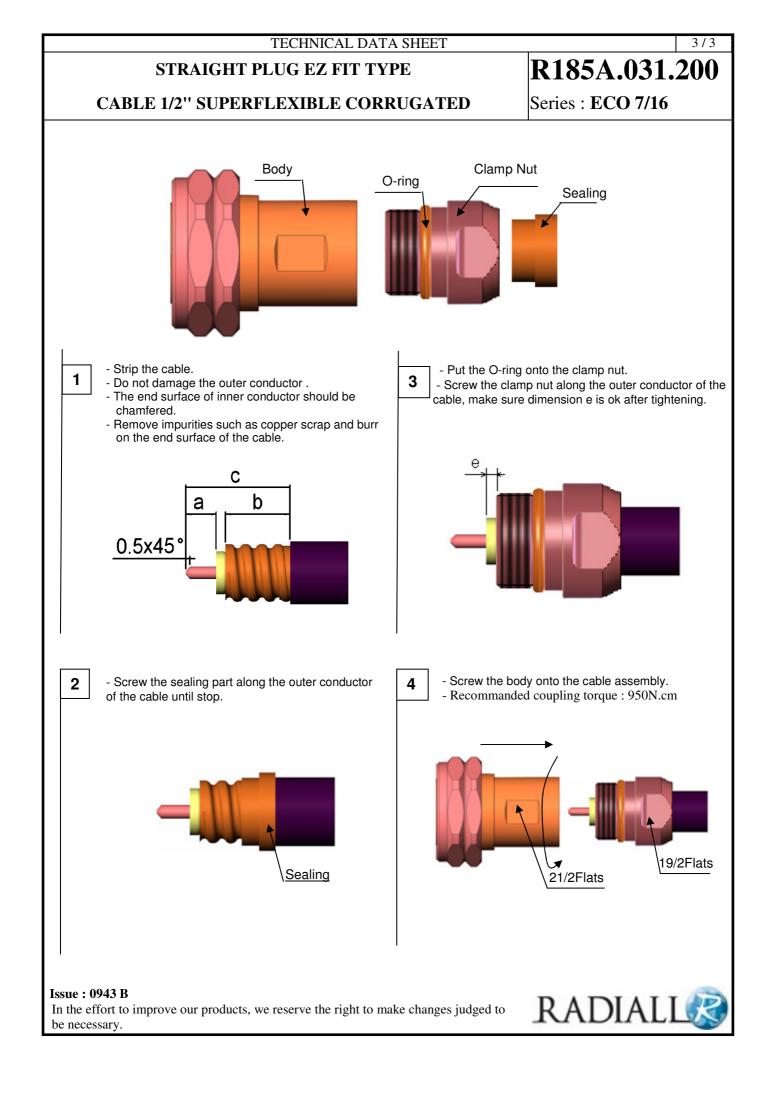

## TECHNICAL DATA SHEET

## **STRAIGHT PLUG EZ FIT TYPE**

## CABLE 1/2" SUPERFLEXIBLE CORRUGATED

R185A.031.200 Series : **ECO 7/16** 

| PACKAGINGStandardUnit20'W' option                                                                                | Other<br>Contact us                                                                                                                                                 | <b>SPECIFICATION</b>                                                                                                                                                                                                                                                                  |                           |           |     |
|------------------------------------------------------------------------------------------------------------------|---------------------------------------------------------------------------------------------------------------------------------------------------------------------|---------------------------------------------------------------------------------------------------------------------------------------------------------------------------------------------------------------------------------------------------------------------------------------|---------------------------|-----------|-----|
|                                                                                                                  | Contact us                                                                                                                                                          |                                                                                                                                                                                                                                                                                       |                           |           |     |
| ELECTRICAL CHARACTERISTICS                                                                                       |                                                                                                                                                                     | CABLE ASSEMBLY                                                                                                                                                                                                                                                                        |                           |           |     |
| Frequency0-1VSWR1.10+0.000Insertion loss0.03RF leakage- (NAVoltage rating1270Dielectric withstanding voltage2000 | <ul> <li>Ω</li> <li>GHz</li> <li>x F(GHz) Maxi</li> <li>√F(GHz) dB Maxi</li> <li>-F(GHz)) dB Maxi</li> <li>Veff Maxi</li> <li>Veff mini</li> <li>MΩ mini</li> </ul> | Stripping         a         b         c         d         e         f           mm         8.00         19.0         29.0         0.00         2.00         0.00           Assembly instruction :           Recommended cable(s)           FSJ4RN-50B           M2839Z         M2830Z |                           |           |     |
| Axial force – Opposite end 5                                                                                     | <b>ERISTICS</b><br>D N mini<br>D N mini<br>N.cm mini                                                                                                                | Characteristics indicated on this data sheet are those that can be<br>achieved with the highest performance cable. Intrinsic limitations of<br>the cable may diminish the performance of the assembly<br>Cable retention<br>- pull off 350 N mini<br>- torque NA N.cm                 |                           |           |     |
|                                                                                                                  |                                                                                                                                                                     | <u>TOOLING</u>                                                                                                                                                                                                                                                                        |                           |           |     |
| Panel nutNAClamp nut95A/F clamp nut19.00                                                                         | <ul> <li>N.cm</li> <li>N.cm</li> <li>N.cm</li> <li>mm</li> <li>Cycles mini</li> <li>g</li> </ul>                                                                    | Part Number<br>R282.010.05<br>R282.303.22                                                                                                                                                                                                                                             | 0 STRIP<br>0 TORQ<br>SPAN | PING TOOL |     |
|                                                                                                                  | 8                                                                                                                                                                   | OTHER CHARACTERISTICS                                                                                                                                                                                                                                                                 |                           |           |     |
| <b>ENVIRONMENTAL</b>                                                                                             |                                                                                                                                                                     | Watertightness:IP67                                                                                                                                                                                                                                                                   |                           |           |     |
| Operating temperature-40/+8Hermetic sealNAPanel leakageNA                                                        | Atm.cm3/s                                                                                                                                                           | , accitigances                                                                                                                                                                                                                                                                        |                           |           |     |
| <b>Issue : 0943 B</b><br>In the effort to improve our products, we reserve be necessary.                         | ve the right to make ch                                                                                                                                             | anges judged to                                                                                                                                                                                                                                                                       | RA                        | ADIA      | LLR |