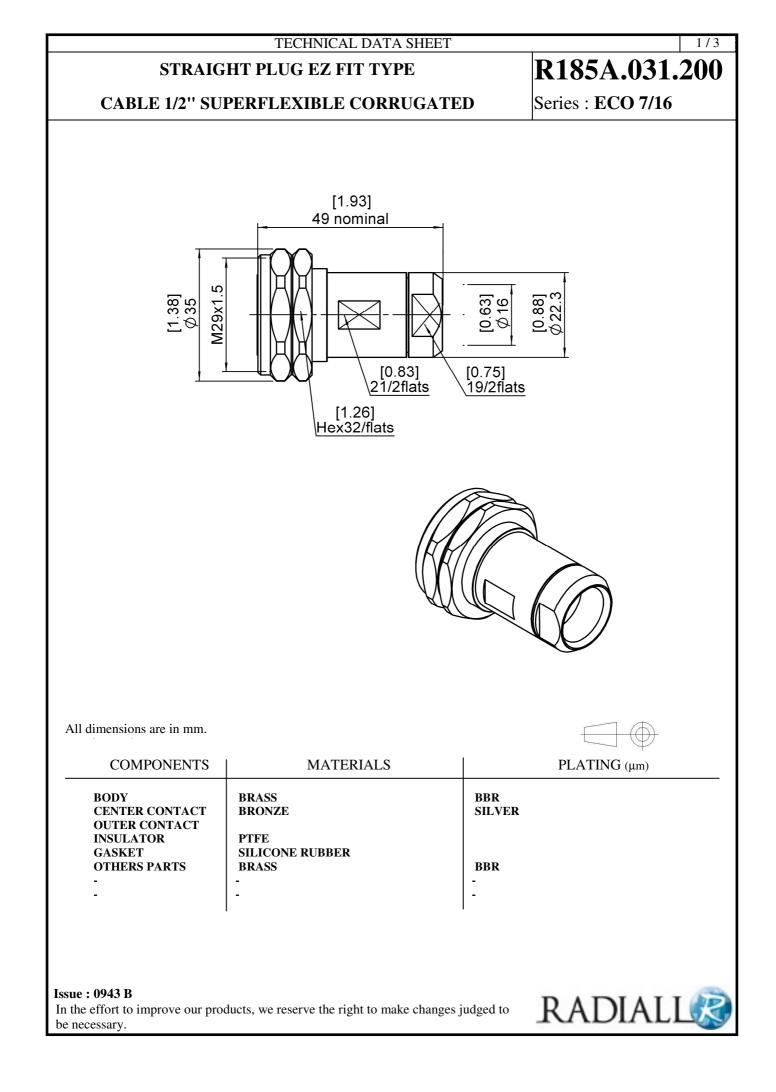

## TECHNICAL DATA SHEET

## **STRAIGHT PLUG EZ FIT TYPE**

## CABLE 1/2" SUPERFLEXIBLE CORRUGATED

R185A.031.200 Series : **ECO 7/16** 

| PACKAGINGStandardUnit20'W' option                                                                                | Other<br>Contact us                                                                                                                                                 | <b>SPECIFICATION</b>                                                                                                                                                                                                                                                                  |                           |           |     |
|------------------------------------------------------------------------------------------------------------------|---------------------------------------------------------------------------------------------------------------------------------------------------------------------|---------------------------------------------------------------------------------------------------------------------------------------------------------------------------------------------------------------------------------------------------------------------------------------|---------------------------|-----------|-----|
|                                                                                                                  | Contact us                                                                                                                                                          |                                                                                                                                                                                                                                                                                       |                           |           |     |
| ELECTRICAL CHARACTERISTICS                                                                                       |                                                                                                                                                                     | CABLE ASSEMBLY                                                                                                                                                                                                                                                                        |                           |           |     |
| Frequency0-1VSWR1.10+0.000Insertion loss0.03RF leakage- (NAVoltage rating1270Dielectric withstanding voltage2000 | <ul> <li>Ω</li> <li>GHz</li> <li>x F(GHz) Maxi</li> <li>√F(GHz) dB Maxi</li> <li>-F(GHz)) dB Maxi</li> <li>Veff Maxi</li> <li>Veff mini</li> <li>MΩ mini</li> </ul> | Stripping         a         b         c         d         e         f           mm         8.00         19.0         29.0         0.00         2.00         0.00           Assembly instruction :           Recommended cable(s)           FSJ4RN-50B           M2839Z         M2830Z |                           |           |     |
| Axial force – Opposite end 5                                                                                     | <b>ERISTICS</b><br>D N mini<br>D N mini<br>N.cm mini                                                                                                                | Characteristics indicated on this data sheet are those that can be<br>achieved with the highest performance cable. Intrinsic limitations of<br>the cable may diminish the performance of the assembly<br>Cable retention<br>- pull off 350 N mini<br>- torque NA N.cm                 |                           |           |     |
|                                                                                                                  |                                                                                                                                                                     | <u>TOOLING</u>                                                                                                                                                                                                                                                                        |                           |           |     |
| Panel nutNAClamp nut95A/F clamp nut19.00                                                                         | <ul> <li>N.cm</li> <li>N.cm</li> <li>N.cm</li> <li>mm</li> <li>Cycles mini</li> <li>g</li> </ul>                                                                    | Part Number<br>R282.010.05<br>R282.303.22                                                                                                                                                                                                                                             | 0 STRIP<br>0 TORQ<br>SPAN | PING TOOL |     |
|                                                                                                                  | 8                                                                                                                                                                   | OTHER CHARACTERISTICS                                                                                                                                                                                                                                                                 |                           |           |     |
| <b>ENVIRONMENTAL</b>                                                                                             |                                                                                                                                                                     | Watertightness:IP67                                                                                                                                                                                                                                                                   |                           |           |     |
| Operating temperature-40/+8Hermetic sealNAPanel leakageNA                                                        | Atm.cm3/s                                                                                                                                                           | , accitigances                                                                                                                                                                                                                                                                        |                           |           |     |
| <b>Issue : 0943 B</b><br>In the effort to improve our products, we reserve be necessary.                         | ve the right to make ch                                                                                                                                             | anges judged to                                                                                                                                                                                                                                                                       | RA                        | ADIA      | LLR |