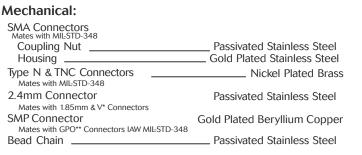

## **DUST CAP**

SMA, TNC, Type N, 2.4mm, SMP, Chain Option

## **SPECIFICATIONS:** Models: 7602, 7603, 7604, 7605, 7606, 7607

\*V is a trademark of Anritsu Corp.

\*\*GPO is a trademark of Corning Gilbert Inc.