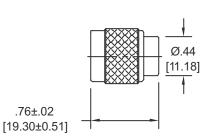

## **DUST CAP**

SMA, TNC, Type N, 2.4mm, SMP, Chain Option

## **SPECIFICATIONS:** Models: 7602, 7603, 7604, 7605, 7606, 7607





\*V is a trademark of Anritsu Corp.

\*\*GPO is a trademark of Corning Gilbert Inc.

## **HOW TO ORDER:**







Model Number: 7603 SMA Male Connector

Scale: 2:1



Model Number: 7606 2.4mm Male Connector

Scale: 2:1



Model Number: 7607 SMP Female Connector

Scale: 4:1



Model Number: 7604 Type N Male Connector Scale: Full



Model Number: 7605 Type N Female Connector

Scale: Full

Ø.63 [15.90]

.94 [23.88]

Model Number: 7602 TNC Male Connector

Scale: Full



Note: Dimensions in Brackets are Expressed in Millimeters and are for Reference Only.

7602: REV C



.76±.02