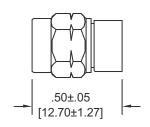

## **HOW TO ORDER:**

Model Number: 7603 SMA Male Connector

Scale: 2:1

Model Number: 7606 2.4mm Male Connector

Scale: 2:1

Model Number: 7607 SMP Female Connector

Scale: 4:1

Model Number: 7604 Type N Male Connector Scale: Full