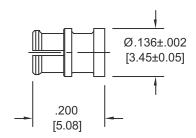

## **HOW TO ORDER:**

Model Number: 7603 SMA Male Connector

Scale: 2:1

Model Number: 7606 2.4mm Male Connector

Scale: 2:1

Model Number: 7607 SMP Female Connector

Scale: 4:1

Model Number: 7604 Type N Male Connector Scale: Full