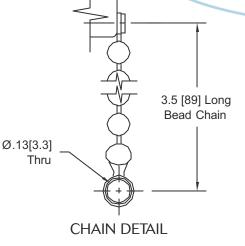

## **DUST CAP**

SMA, TNC, Type N, 2.4mm, SMP, Chain Option

## **SPECIFICATIONS:** Models: 7602, 7603, 7604, 7605, 7606, 7607





\*V is a trademark of Anritsu Corp.

\*\*GPO is a trademark of Corning Gilbert Inc.

## **HOW TO ORDER:**







Model Number: 7603 SMA Male Connector

Scale: 2:1



Model Number: 7606 2.4mm Male Connector

Scale: 2:1



Model Number: 7607 SMP Female Connector

Scale: 4:1



Model Number: 7604 Type N Male Connector Scale: Full



Model Number: 7605 Type N Female Connector

Scale: Full

Ø.63 [15.90]

.94 [23.88]

Model Number: 7602 TNC Male Connector

Scale: Full



Note: Dimensions in Brackets are Expressed in Millimeters and are for Reference Only.

7602: REV C



.76±.02