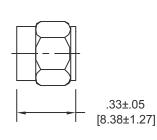

Model Number: 7605 Type N Female Connector

Scale: Full

Ø.63 [15.90]

.94 [23.88]

Model Number: 7602 TNC Male Connector

Scale: Full

Note: Dimensions in Brackets are Expressed in Millimeters and are for Reference Only.

7602: REV C

.76±.02