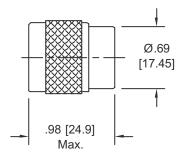

Model Number: 7605 Type N Female Connector

Scale: Full

Ø.63 [15.90]

.94 [23.88]

Model Number: 7602 TNC Male Connector

Scale: Full

Note: Dimensions in Brackets are Expressed in Millimeters and are for Reference Only.