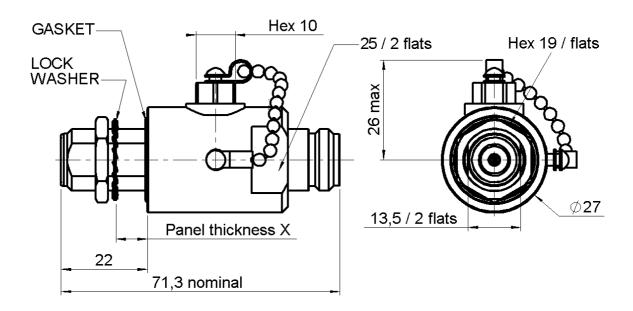

## GAS DISCHARGE TUBE DC-2.5 GHZ BULKHEAD N F TO N F WITH CHAIN

R445.G00.001

Series: GDT

| COMPONENTS                         | MATERIALS                    | PLATINGS (µm)                                                            |
|------------------------------------|------------------------------|--------------------------------------------------------------------------|
| OUTER CONTACT BRASS INSULATOR PTFE | IUM COPPER,BRASS<br>E RUBBER | BBR 0.5 OVER SILVER 3 BBR 0.5 OVER SILVER 3 BBR 0.5 OVER SILVER 3  BBR 2 |

#### **MECHANICAL CHARACTERISTICS**

Protected connector N - FEMALE Unprotected connector N - FEMALE

Center contact retention

Axial force – Mating end
Axial force – Opposite end
Torque

27 N mini
NA N.cm mini

Recommended torque

Mating (protected)
Mating (unprotected)
Panel nut
Clamp nut
A/F clamp nut
NA
N.cm
NA
N.cm
NA
N.cm
NA
N.cm
NA
N.cm
NA
N.cm

Mating life 500 Cycles mini

Weight **168.200** g

#### **ENVIRONMENTAL**

Operating temperature -40/+80 ° C

Hermetic seal NA Atm.cm3/s

Panel leakage IP67