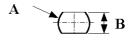

#### PANEL CUT OUT

|   | mm   |      |
|---|------|------|
|   | Maxi | mini |
| A | 16.1 | 16   |
| В | 13.7 | 13.6 |

etiquette label RADIALL R445G00001 GDT DC-2.5 GHz Lot: An Se

All dimensions are in mm.