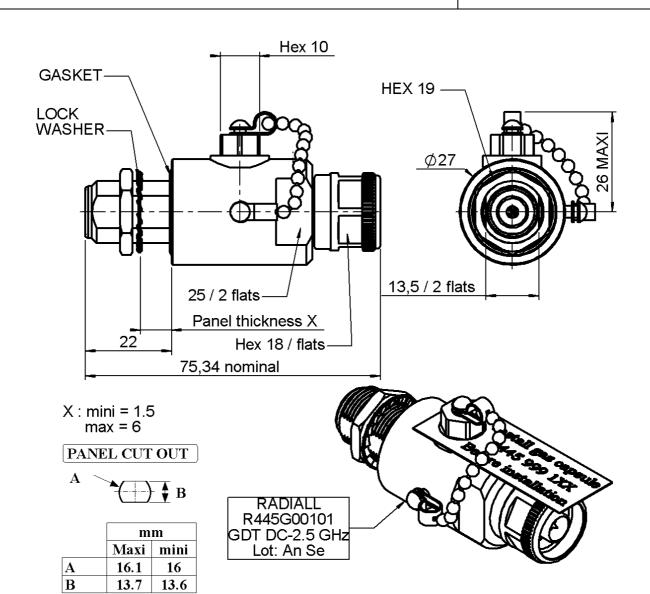

# GAS DISCHARGE TUBE DC-2.5 GHZ BULKHEAD N F TO N M WITH CHAIN

R445.G00.101

Series: GDT

All dimensions are in mm.

| COMPONENTS MATERIALS PLATINGS (μm)                                                                                                                                                                                                                                                                                                                                                                                                                                                                                                                                                                                                                                                         |                                                        |
|--------------------------------------------------------------------------------------------------------------------------------------------------------------------------------------------------------------------------------------------------------------------------------------------------------------------------------------------------------------------------------------------------------------------------------------------------------------------------------------------------------------------------------------------------------------------------------------------------------------------------------------------------------------------------------------------|--------------------------------------------------------|
|                                                                                                                                                                                                                                                                                                                                                                                                                                                                                                                                                                                                                                                                                            | COMPONENTS                                             |
| BODY CENTER CONTACT OUTER CONTACT OUTER CONTACT INSULATOR GASKET OTHERS PARTS BRASS BRASS PTFE SILICONE RUBBER BRASS BBR 0.5 OVER SILVER 3 | CENTER CONTACT<br>OUTER CONTACT<br>INSULATOR<br>GASKET |

# GAS DISCHARGE TUBE DC-2.5 GHZ BULKHEAD N F TO N M WITH CHAIN

R445.G00.101

Series: GDT