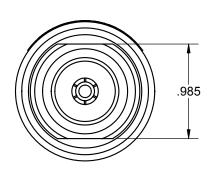

## **CENTER PINS: TRI-METAL**

**ENVIRONMENTAL:** 

**MEETS IEC 60529 IP67** MEETS BELLCORE #TA-NWT-000487

PROCEDURE 4.11, 120MPH WIND DRIVEN

RAIN INTRUSION TEST

ALL DIMENSIONS SHOWN ARE FOR REFERENCE ONLY.

OF POLYPHASER CORPORATION. ALL

UNLESS OTHERWISE SPECIFIED R. DUNNING 09/30/10 **PolyPhaser** LEADING DIMENSIONS ARE INCHES DIMENSIONS IN [] ARE MILLIMETERS C. PENWELL TOLERANCES: FRACTIONS=± 1/32 .XX=± .01 S. DOTTER 12/02/10 BI-DIRECTIONAL BROADBAND DC ANGLES=± 1 ° .XXX=± .005 MATERIAL SHORT FILTER DIN P2 W/BRACKET ROJECT NO. CUSTOMER SPECIFICATION
PART NUMBER SIZE CAGE THIRD-ANGLE PROJECTION NOTICE: THE INFORMATION AND DESIGN В 61114 TSX-DFM-P2-BF IN THIS DOCUMENT IS THE PROPERTY