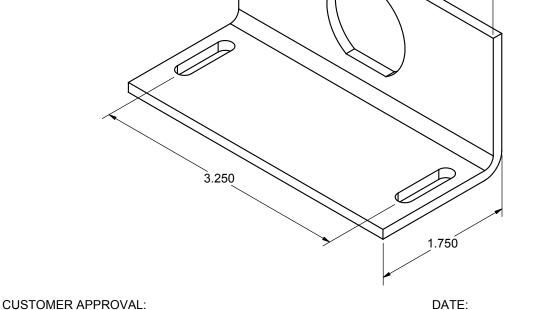

#### APPLICATION:

DC SHORT/RF ONLY (NO POWER SUPPLY PROVISIONS) **BULKHEAD MOUNT BI-DIRECTIONAL** WEATHERPROOF WHEN INSTALLED BRACKET MATERIAL: ALUMINUM

UNLESS OTHERWISE SPECIFIED R. DUNNING 09/30/10 **PolyPhaser** LEADING DIMENSIONS ARE INCHES DIMENSIONS IN [] ARE MILLIMETERS C. PENWELL TOLERANCES: FRACTIONS=± 1/32 .XX=± .01 S. DOTTER 12/02/10 BI-DIRECTIONAL BROADBAND DC ANGLES=± 1 ° .XXX=± .005 MATERIAL SHORT FILTER DIN P2 W/BRACKET ROJECT NO. CUSTOMER SPECIFICATION
PART NUMBER SIZE CAGE THIRD-ANGLE PROJECTION NOTICE: THE INFORMATION AND DESIGN В 61114 TSX-DFM-P2-BF IN THIS DOCUMENT IS THE PROPERTY