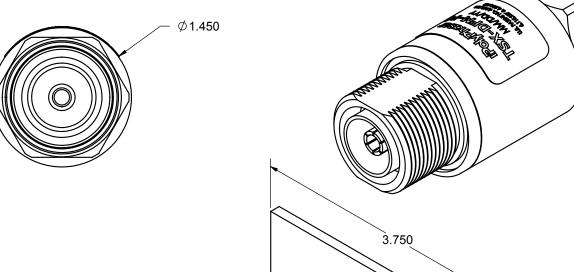

## **CENTER PINS: TRI-METAL**

**ENVIRONMENTAL:** 

**MEETS IEC 60529 IP67** MEETS BELLCORE #TA-NWT-000487

PROCEDURE 4.11, 120MPH WIND DRIVEN

RAIN INTRUSION TEST

ALL DIMENSIONS SHOWN ARE FOR REFERENCE ONLY.

OF POLYPHASER CORPORATION. ALL

UNLESS OTHERWISE SPECIFIED R. DUNNING 09/30/10 **PolyPhaser** LEADING DIMENSIONS ARE INCHES DIMENSIONS IN [] ARE MILLIMETERS C. PENWELL TOLERANCES: FRACTIONS=± 1/32 .XX=± .01 S. DOTTER 12/02/10 BI-DIRECTIONAL BROADBAND DC ANGLES=± 1 ° .XXX=± .005 MATERIAL SHORT FILTER DIN P2 W/BRACKET ROJECT NO. CUSTOMER SPECIFICATION
PART NUMBER SIZE CAGE THIRD-ANGLE PROJECTION NOTICE: THE INFORMATION AND DESIGN В 61114 TSX-DFM-P2-BF IN THIS DOCUMENT IS THE PROPERTY