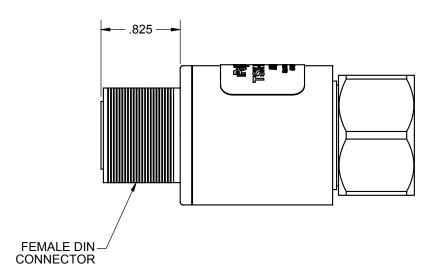

## **CENTER PINS: TRI-METAL**

**ENVIRONMENTAL:** 

**MEETS IEC 60529 IP67** MEETS BELLCORE #TA-NWT-000487

PROCEDURE 4.11, 120MPH WIND DRIVEN

RAIN INTRUSION TEST

ALL DIMENSIONS SHOWN ARE FOR REFERENCE ONLY.

OF POLYPHASER CORPORATION. ALL

UNLESS OTHERWISE SPECIFIED R. DUNNING 09/30/10 **PolyPhaser** LEADING DIMENSIONS ARE INCHES DIMENSIONS IN [] ARE MILLIMETERS C. PENWELL TOLERANCES: FRACTIONS=± 1/32 .XX=± .01 S. DOTTER 12/02/10 BI-DIRECTIONAL BROADBAND DC ANGLES=± 1 ° .XXX=± .005 MATERIAL SHORT FILTER DIN P2 W/BRACKET ROJECT NO. CUSTOMER SPECIFICATION
PART NUMBER SIZE CAGE THIRD-ANGLE PROJECTION NOTICE: THE INFORMATION AND DESIGN В 61114 TSX-DFM-P2-BF IN THIS DOCUMENT IS THE PROPERTY