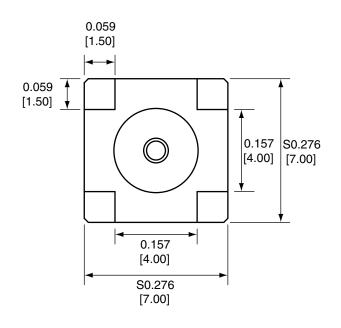

**BOTTOM VIEW** 

NOTES: (UNLESS OTHERWISE SPECIFIED)

- 1. ALL DIMENSIONS ARE IN INCHES [mm].
- 2. DIMENSIONS APPLY AFTER FINISHING.
- 3. MANUFACTURE TO BE COMPLIANT WITH EU ROHS DIRECTIVE.
- 4. SAFETY BREAK ALL SHARP CORNERS AND EDGES .02 MAXIMUM.