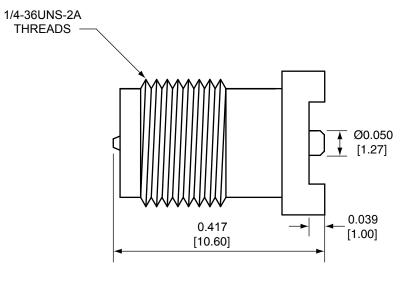

| Description | Material | Finish |
|-------------|----------|--------|
| Body        | Brass    | Nickel |
| Pin         | BE CU    | Gold   |
| Insulation  | PTFE     | N/A    |

**THREADS** 

SIDE VIEW

**BOTTOM VIEW** 

NOTES: (UNLESS OTHERWISE SPECIFIED)

- 1. ALL DIMENSIONS ARE IN INCHES [mm].
- 2. DIMENSIONS APPLY AFTER FINISHING.
- 3. MANUFACTURE TO BE COMPLIANT WITH EU ROHS DIRECTIVE.
- 4. SAFETY BREAK ALL SHARP CORNERS AND EDGES .02 MAXIMUM.