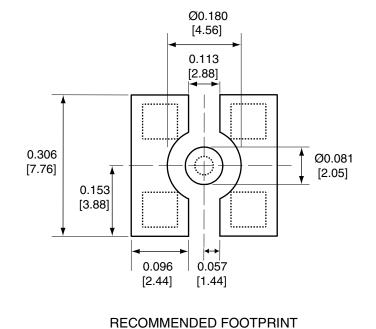

**BOTTOM VIEW** 

NOTES: (UNLESS OTHERWISE SPECIFIED)

- 1. ALL DIMENSIONS ARE IN INCHES [mm].
- 2. DIMENSIONS APPLY AFTER FINISHING.
- 3. MANUFACTURE TO BE COMPLIANT WITH EU ROHS DIRECTIVE.
- 4. SAFETY BREAK ALL SHARP CORNERS AND EDGES .02 MAXIMUM.