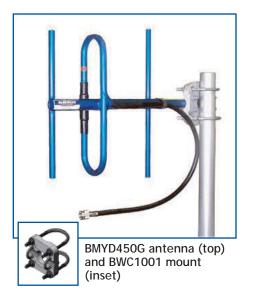

# Yagi Antennas, 450-470 MHz, 6.5 dBd gain

The BMYD450G has been engineered to meet the requirements of a high gain, broadband, premium quality antenna. This antenna provides 6.5 dBd gain and operates in the 450-470 MHz range. The BMYD450G is manufactured using high strength 6061-T6 aluminum to withstand heavy ice, high wind and other harsh conditions. All elements are welded to the boom and the dipole design has an integral feed line welded to the boom for extra strength and electrical conductivity. This eliminates misalignment or fastener problems. The entire antenna is anodized for appearance and corrosion resistance. A heavy duty clamp is supplied which easily permits horizontal or vertical polarization.

# **Technical Data**

| Maximum Power:<br>250 watts                            |
|--------------------------------------------------------|
| Nominal Impedance:<br>50 ohms                          |
| VSWR:<br>< 1.5:1 Nominal<br>< 1.7:1 Maximum            |
| Radiator Material:<br>Aluminum 6061-T6                 |
| Mounting Method:<br>Includes mounting hardware BWC1001 |