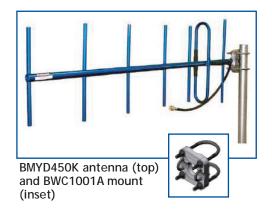

# Yagi Antennas, 450-470 MHz, 10 dBd gain

The BMYD450K has been engineered to meet the requirements of a high gain, broadband, premium quality antenna. This antenna provides 10 dBd gain and operates in the 450-470 MHz range. The BMYD450K is manufactured using high strength 6061-T6 aluminum to withstand heavy ice, high wind and other harsh conditions. All elements are welded to the boom and the dipole design has an integral feed line welded to the boom for extra strength and electrical conductivity. This eliminates misalignment or fastener problems. The entire antenna is anodized for appearance and corrosion resistance. A heavy duty clamp is supplied which easily permits horizontal or vertical polarization.

#### **Features**

- Elements and boom are manufactured from aircraft quality 6061-T6 aluminum for optimum strength
- Antenna is anodized for corrosion resistance
- Antenna is supplied with a 2' pigtail (RG213) and N female connector