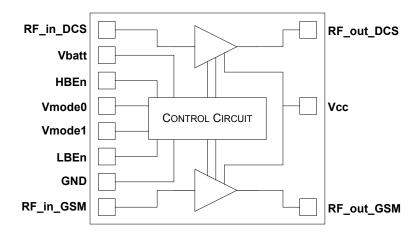

## Functional Block Diagram

## **Product Description**

The TQM7M5013 is an input power controlled, multiple gain state, quad band, GSM/EDGE PAM designed for use with the Qualcomm QTR/RTR8600 WEDGE solutions. This highly efficient PAM significantly improves talk-time while still providing an easy to use solution in a small form factor. The PA output power is controlled by the input power coming from the transceiver in both GMSK and 8PSK modes and so does not require a Vramp input. Additionally, the small 5mm x 5mm package requires minimum board space and allows for high levels of phone integration.