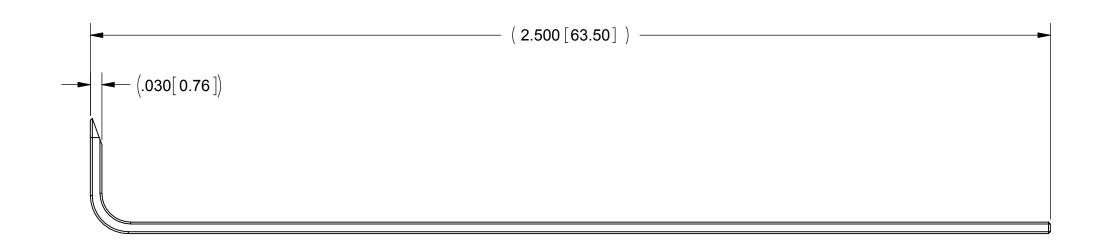

SMPM FEMALE CABLE REMOVAL TOOL

| STW 03/01/11 | SIZE<br><b>B</b> | 95077 | DWG. NO. | 500-32 | -010         |
|--------------|------------------|-------|----------|--------|--------------|
| STW 03/01/11 | SCALE: 4:1       |       |          |        | SHEET 1 OF 1 |