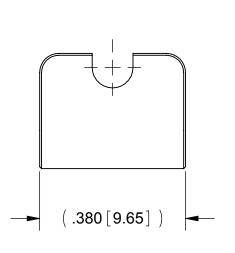

SMPM FEMALE CABLE REMOVAL TOOL

| STW 03/01/11 | SIZE<br><b>B</b> | 95077 | DWG. NO. | 500-32 | -010         |
|--------------|------------------|-------|----------|--------|--------------|
| STW 03/01/11 | SCALE: 4:1       |       |          |        | SHEET 1 OF 1 |